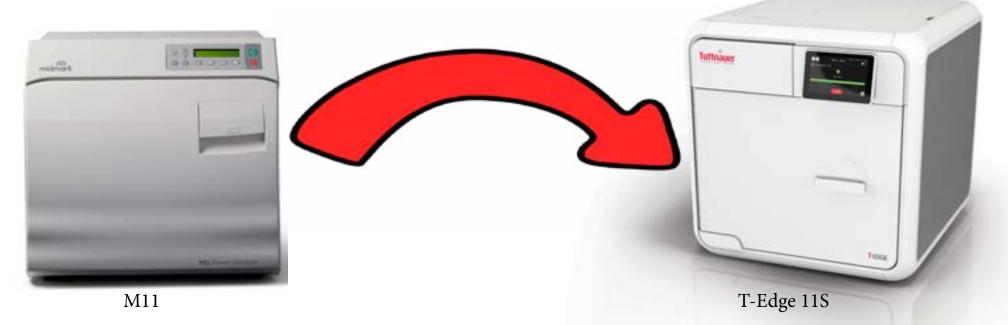

## Trade-In your M11 Autoclave for a T-Edge 11S & Receive \$700\* Trade-In Payment + \$500 Manufacturer Rebate on the New T-Edge